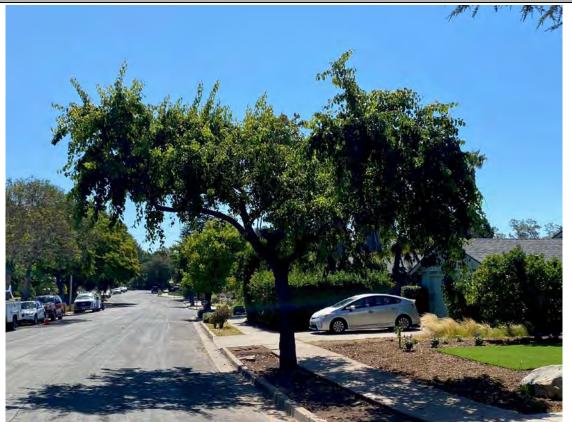

## City of Santa Barbara FORESTRY DIVISION STREET TREE REMOVAL REQUEST

July 2022

| Date:                                                                                              | 6/28/2022                                |              |                |  |
|----------------------------------------------------------------------------------------------------|------------------------------------------|--------------|----------------|--|
| Requested by:                                                                                      | Helen Birss <u>helenrb@sbcglobal.net</u> |              |                |  |
| Address:                                                                                           | 3657 Sunset Dr., Santa Barbara, CA 93105 |              |                |  |
| Location of Tree:                                                                                  | 3657 Sunset Dr., Santa Barbara, CA 93105 |              |                |  |
| Tree Species:                                                                                      | Pyrus kawakamii,                         | Common Name: | Evergreen Pear |  |
| Requested Reason for Removal: Tree is diseased, weak and large limbs have fallen from the tree. La |                                          |              |                |  |

*Requested Reason for Removal:* Tree is diseased, weak and large limbs have fallen from the tree. Large tree trunk is beginning to lift up the sidewalk and curb. Tree blocks view of mountains and currently undertaking a landscaping project and the parkway is part of the project.

Current designated Street Tree: Quercus ilex, Holly Oak (1977 Master Plan)

| Advisory Committee Recommendation: Approve Remove | al: 🗌  | Deny Remov | al: 🔀 |
|---------------------------------------------------|--------|------------|-------|
| Staff Recommendation: Approve Removal: 🗌          | Deny L | Removal: 🗌 | N/A 🖂 |