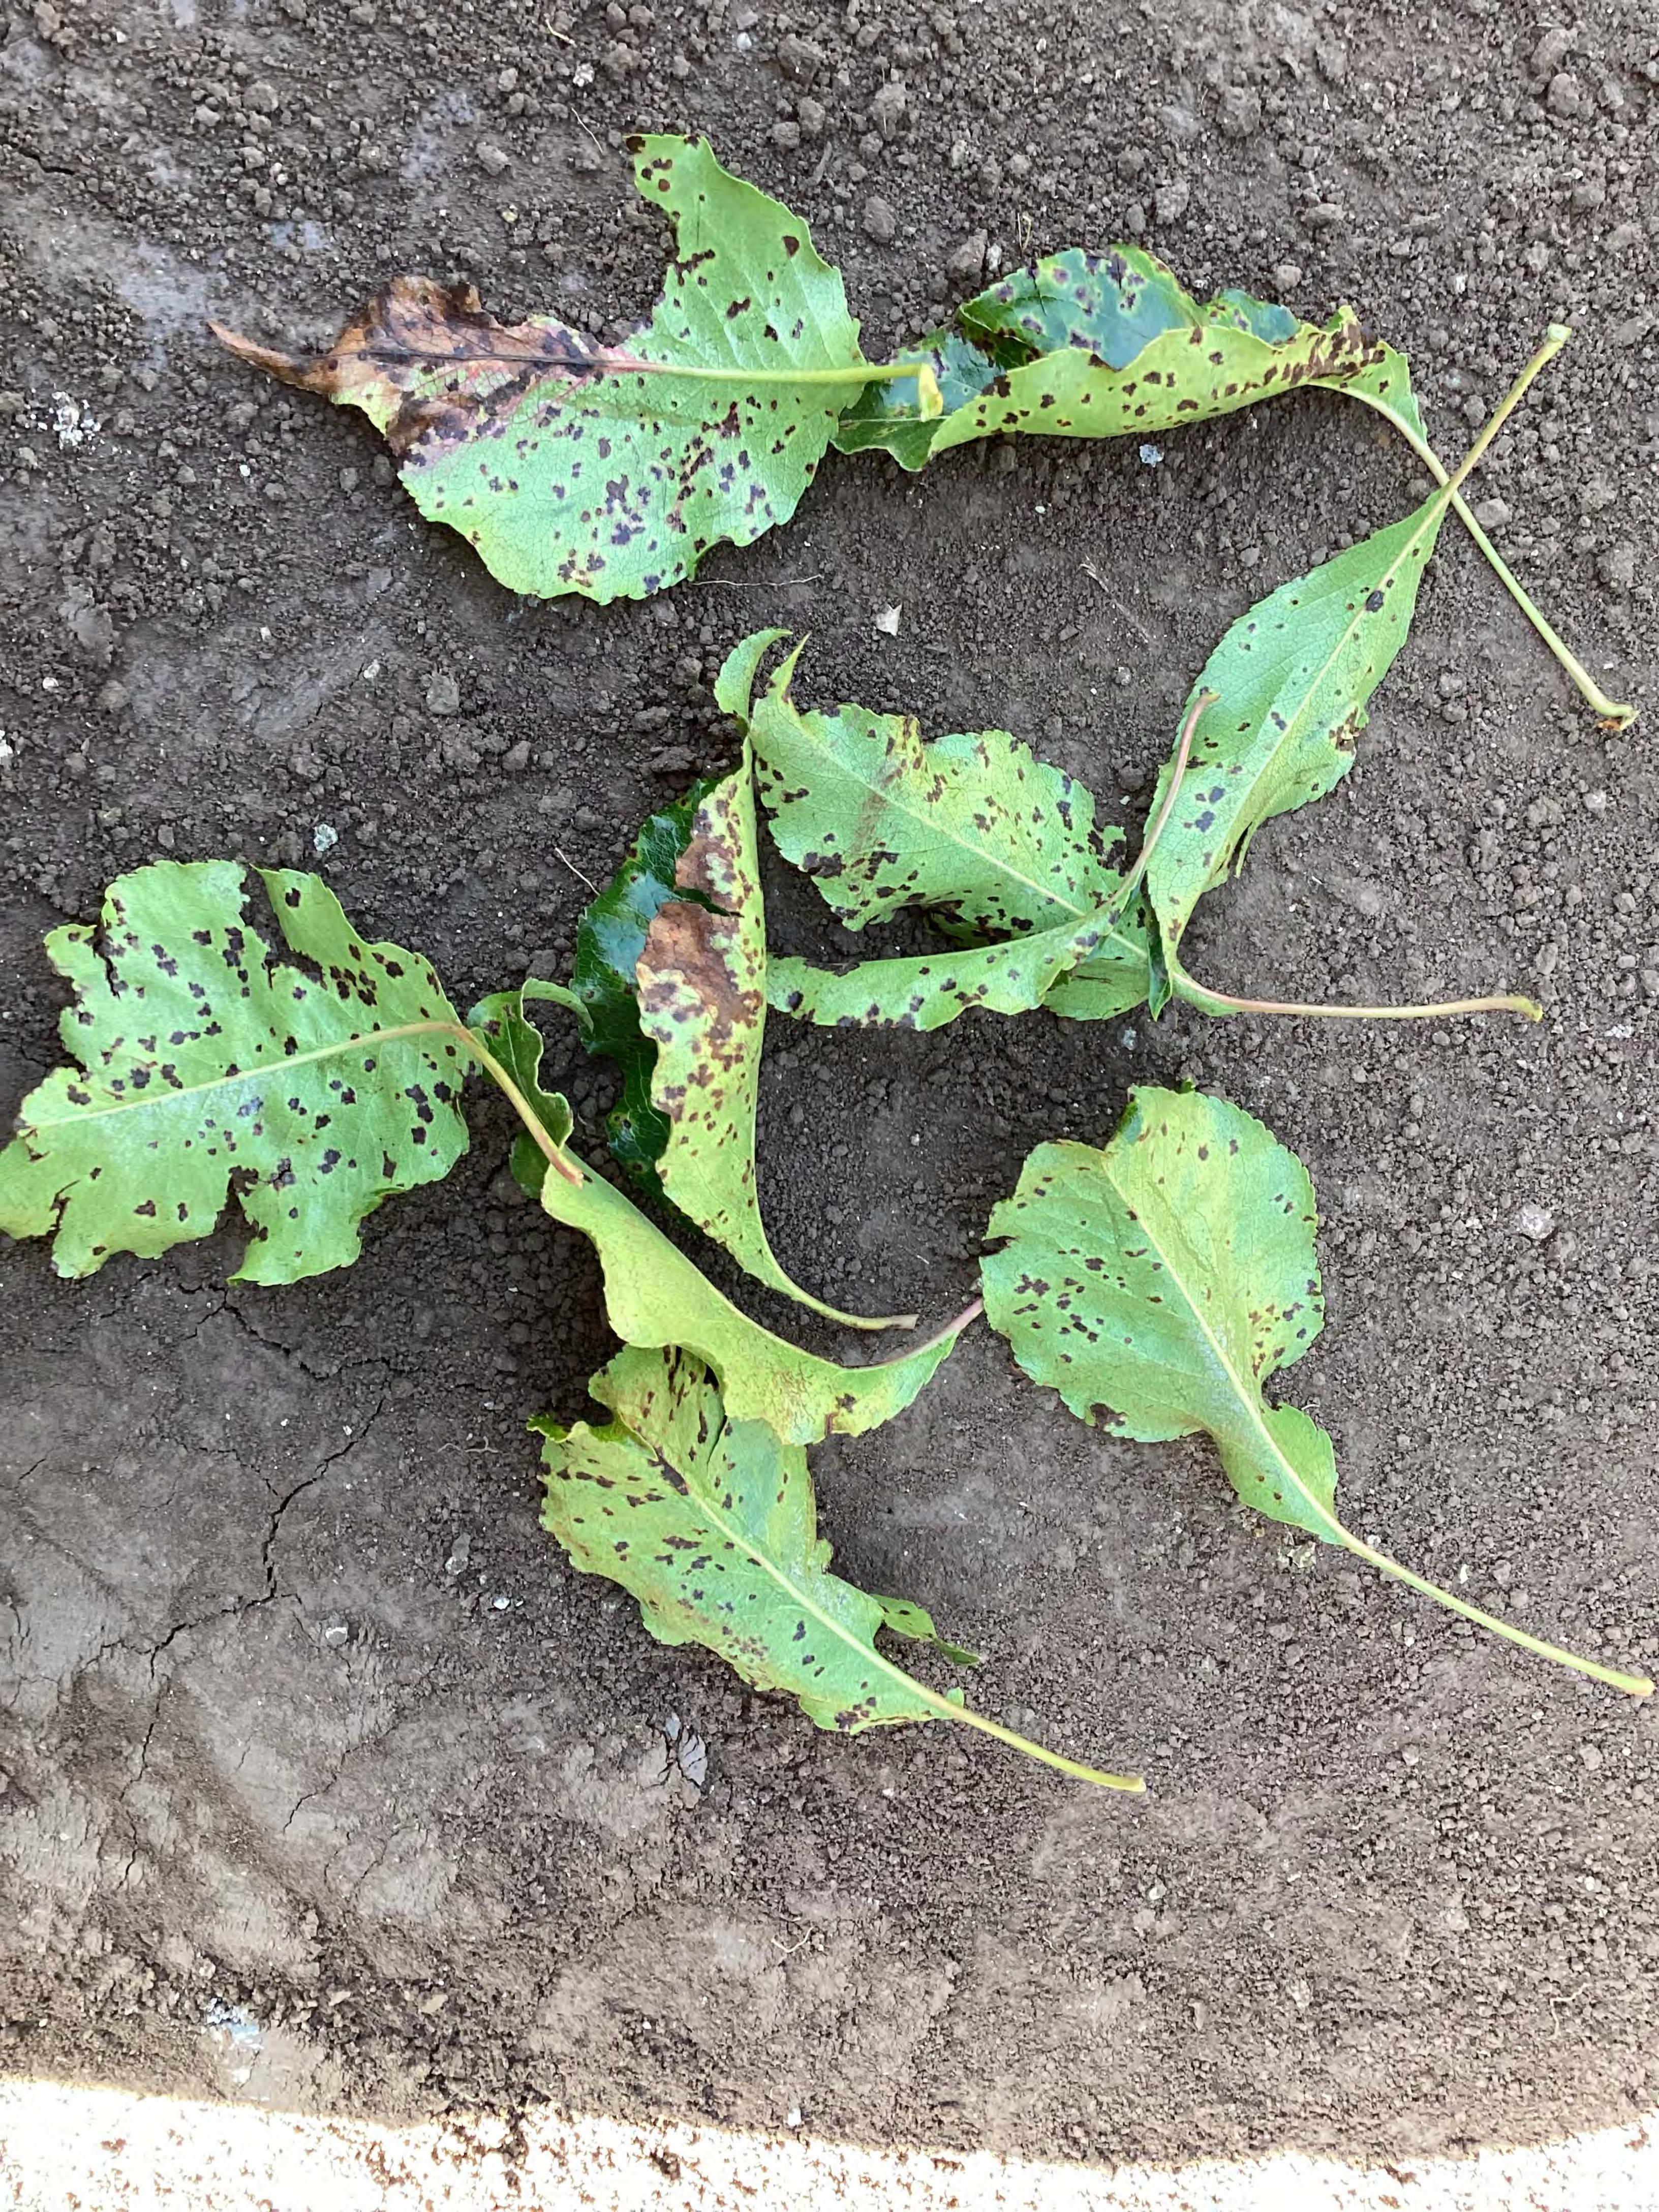

*Requested Reason for Removal:* Tree is diseased, weak and large limbs have fallen from the tree. Large tree trunk is beginning to lift up the sidewalk and curb. Tree blocks view of mountains and currently undertaking a landscaping project and the parkway is part of the project.

## **APPLICANT/OWNER DETAILS**

| Birss                                                                                                                                                                                                                                                                                                                                                                                                                                                                                                                                                                                                                                                                                                                                     | Helen                                                                          |  |  |  |
|-------------------------------------------------------------------------------------------------------------------------------------------------------------------------------------------------------------------------------------------------------------------------------------------------------------------------------------------------------------------------------------------------------------------------------------------------------------------------------------------------------------------------------------------------------------------------------------------------------------------------------------------------------------------------------------------------------------------------------------------|--------------------------------------------------------------------------------|--|--|--|
| YOUR LAST NAME                                                                                                                                                                                                                                                                                                                                                                                                                                                                                                                                                                                                                                                                                                                            | YOUR FIRST NAME                                                                |  |  |  |
| Helen Birss                                                                                                                                                                                                                                                                                                                                                                                                                                                                                                                                                                                                                                                                                                                               |                                                                                |  |  |  |
| OWNER'S FULL NAME (IF YOU ARE NOT THE OWNER)                                                                                                                                                                                                                                                                                                                                                                                                                                                                                                                                                                                                                                                                                              |                                                                                |  |  |  |
| 3657 Sunset Drive                                                                                                                                                                                                                                                                                                                                                                                                                                                                                                                                                                                                                                                                                                                         |                                                                                |  |  |  |
| YOUR MAILING ADDRESS                                                                                                                                                                                                                                                                                                                                                                                                                                                                                                                                                                                                                                                                                                                      |                                                                                |  |  |  |
| Santa Barbara                                                                                                                                                                                                                                                                                                                                                                                                                                                                                                                                                                                                                                                                                                                             | California 93105                                                               |  |  |  |
| CITY                                                                                                                                                                                                                                                                                                                                                                                                                                                                                                                                                                                                                                                                                                                                      | STATE ZIP CODE                                                                 |  |  |  |
| 9162845722 helenrb@sbcglobal.                                                                                                                                                                                                                                                                                                                                                                                                                                                                                                                                                                                                                                                                                                             | net                                                                            |  |  |  |
| DAYTIME PHONE EMAIL ADDRESS                                                                                                                                                                                                                                                                                                                                                                                                                                                                                                                                                                                                                                                                                                               | net                                                                            |  |  |  |
|                                                                                                                                                                                                                                                                                                                                                                                                                                                                                                                                                                                                                                                                                                                                           |                                                                                |  |  |  |
| TREE INFORMATION                                                                                                                                                                                                                                                                                                                                                                                                                                                                                                                                                                                                                                                                                                                          |                                                                                |  |  |  |
| TYPE OF TREE: SETBACK TREE(S) STREET TREE                                                                                                                                                                                                                                                                                                                                                                                                                                                                                                                                                                                                                                                                                                 |                                                                                |  |  |  |
| TYPE OF TREE: SETBACK TREE(S) STREET TREE                                                                                                                                                                                                                                                                                                                                                                                                                                                                                                                                                                                                                                                                                                 | (5)                                                                            |  |  |  |
| 1 parkway of 3657 Sunset Drive                                                                                                                                                                                                                                                                                                                                                                                                                                                                                                                                                                                                                                                                                                            |                                                                                |  |  |  |
| NUMBER OF TREES LOCATION OF TREE(S)) – please be s                                                                                                                                                                                                                                                                                                                                                                                                                                                                                                                                                                                                                                                                                        | sure to indicate the <mark>property address</mark> where the trees are located |  |  |  |
| Pyrus kawakamii, Evergreen Pear                                                                                                                                                                                                                                                                                                                                                                                                                                                                                                                                                                                                                                                                                                           |                                                                                |  |  |  |
| SPECIES OF TREE(S), IF KNOWN                                                                                                                                                                                                                                                                                                                                                                                                                                                                                                                                                                                                                                                                                                              |                                                                                |  |  |  |
| <ul> <li>REASONS FOR REMOVAL (TELL US WHY YOU WANT TO REMOVE THE TREE[S]). PLEASE INCLUDE: <ul> <li>Whether or not the removal application is associated with new development or redevelopment of property</li> <li>Status of development application, including whether the project is scheduled for review by the Single Family Design Board, Architectural Board of Review, or Historic Landmarks Commission</li> <li>Whether or not the tree is a designated Specimen or Historic Tree or located on a property with a designated Historic Landmark</li> </ul> </li> <li>If you feel you need more space to outline the goals of your request, please feel free to attach a supplemental letter when you submit this form.</li> </ul> |                                                                                |  |  |  |
| <ul> <li>The tree is diseased and this causes the tree to lose leaves all year long (see photos in separate email)</li> <li>The tree is weak and limbs have fallen from the tree, some of which are large</li> <li>The tree is not native to California</li> <li>The tree is getting large and is beginning to lift up the sidewalk and curb</li> <li>The tree blocks the view of the mountains, which was one of the reasons for purchase of the house in 1959</li> <li>Currently undertaking a landscaping project and the parkway is part of the project</li> </ul>                                                                                                                                                                    |                                                                                |  |  |  |
| WILL YOU REPLACE THE TREE(S)? YES 🖌 NO                                                                                                                                                                                                                                                                                                                                                                                                                                                                                                                                                                                                                                                                                                    |                                                                                |  |  |  |
| IF YES, WHAT WILL YOU REPLACE THE TREE(S) WITH?                                                                                                                                                                                                                                                                                                                                                                                                                                                                                                                                                                                                                                                                                           |                                                                                |  |  |  |
| If I have to replace the tree, I would prefer the tree to be a tree native to California. I understand that one of the designated street trees is a native Oak, but I would prefer a Western Redbud (Cersis occidentalis).                                                                                                                                                                                                                                                                                                                                                                                                                                                                                                                |                                                                                |  |  |  |
| I note that there are no trees in front of 2 of my neighbor's houses, and that is what I prefer. (photos in separate email)                                                                                                                                                                                                                                                                                                                                                                                                                                                                                                                                                                                                               |                                                                                |  |  |  |
|                                                                                                                                                                                                                                                                                                                                                                                                                                                                                                                                                                                                                                                                                                                                           |                                                                                |  |  |  |